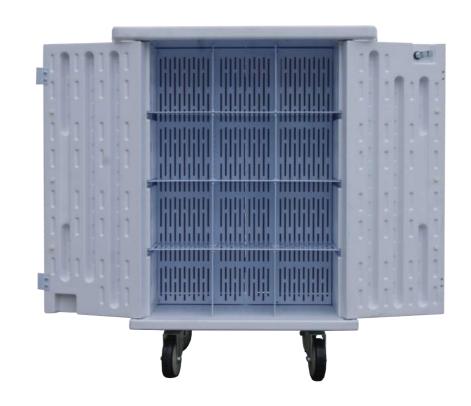

#### JGA-BC168 Capacity:168L

Cooling: By compressor; no frost, anti-vibration; circulated air

Tem.range:2°C to 8°C, inner body temp. difference in 2°C Features: White plastic cated shelves;2 layer of glass

 $door \, with \, lock \, ; white \, LED \, light \, or \, as \, per \, reuqest$ 

Refrigerant: R600a/R134a/R290

Voltage: AC110V/60Hz, 200-240V/50Hz

N.W./G.W.: 46/50KG

Interior size: A,505×441×460MM(WxDxH)

 $B,505\times310\times165MM(WxDxH)$ 

Product size: 595×622×840MM(WxDxH)
Carton size: 662×690×895MM(WxDxH)

FCL:54PCS/20GP 108PCS/40GP 162PCS/40HQ