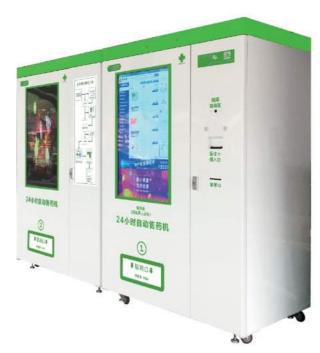

# Self-service drug sale machine

JGA-BC1400 Capacity:1400L

Cooling: By compressor, temperature can be adjustable between 0 to 30 °C.

Humidity:35% to 75%

Refrigerator: R134a/R600a

Voltage: AC220V/50HZ; AC110V/60HZ Product size: 1340x832x1920MM( WxDxH)

Input power:450W Input power:360W

- 1, Medical machine production license
- 2,Big screen reveal:Deploy 43inch LCD clearly touch screen.Can play advertising video and picture remotely.with 7 functions in the menu.Forexample:temperature and humidity control(temperature and humidity instrucion.Mainly use for show temperature and humidity inside ofthemachine)videocall,advertisingshow,choose prompt,show pharmacy license,pharmaceutical license,GSP certificate,pharmacist certificate.The user can check the menu search the relevant data as he eed.
- 3,Touch control:can click on the screen directly. Available network: wireless WIFI and wired. Talk with video:can see a doctor by video. Identify intelligent: Control system by microcomputer that can check data, identify, fault diagnosis and so on. Infrared detection: infrared detection which confirm the correct medicine. Payment term: by wechat, alipay, medical card.
- 4, Big capacity: two store space, two temperature and humidity area. Can sell different size medicine. There are 70-90 goods roads which can putin 700-900 pcs medicine boxes. And can put many kinds of medicine at the same time Store environment: The temperature and humidity of the medicine can be adjusted according environmental. With two areas of the temparature and humidity each machine. Temperature can be setted about 10-30°C, humidity is 35%-75%. It can give an alarm when in high or low temperature. Support uploading checking and share the data of working temperature and humidity. One main and serval deputy: Can use main machine separately, and also can use one main machine and serval deputy. So that can meet more people needs. Energy consumption control: With watt-hour meter. can check the electricity consumption at any time. Safe use: electric leakage protection, can use safely.