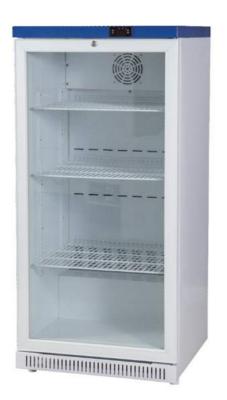

#### JGA-BC168 Capacity:168L

Cooling: By compressor; no frost, anti-vibration; circulated air

Tem.range:2°C to 8°C, inner body temp. difference in 2°C Features: White plastic cated shelves;2 layer of glass

 $door \, with \, lock \, ; white \, LED \, light \, or \, as \, per \, reuqest$ 

Refrigerant: R600a/R134a/R290

Voltage: AC110V/60Hz, 200-240V/50Hz

N.W./G.W.: 46/50KG

Interior size: A,505×441×460MM(WxDxH)

 $B,505\times310\times165MM(WxDxH)$ 

Product size: 595×622×840MM(WxDxH)
Carton size: 662×690×895MM(WxDxH)

FCL:54PCS/20GP 108PCS/40GP 162PCS/40HQ