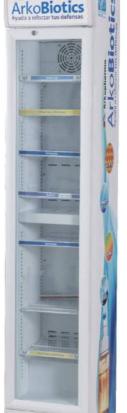

capacity

JGA-BC29 Capacity:29L

 ${\color{red}\textbf{Cooling:}} \textbf{By compressor;} \textbf{no frost,} \textbf{anti-vibration;} \textbf{circulated air}$ 

Tem.range: 2°C to 8°C, inner body temp. difference in 2°C

Features: White plastic cated shelves;2 layer of glass

door with lock ; white LED light or as per reuqest

Refrigerant: R600a/R134a/R290

Voltage: AC110V/60Hz, 200-240V/50Hz

N.W./G.W.: 25/27KG

Interior size:361×205×400MM(WxDxH)

Product size:445x458x539MM(WxDxH)

Carton size:500x525x585MM(WxDxH)

FCL:132PCS/20GP 276PCS/40GP 368PCS/40HQ