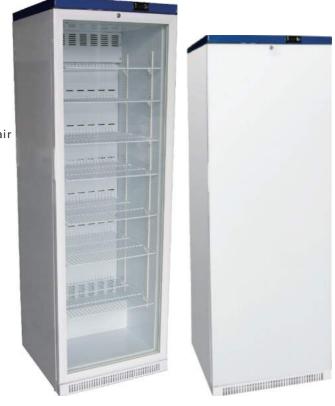

#### JGA-BC168 Capacity:168L

Cooling: By compressor; no frost, anti-vibration; circulated air

Tem.range:2°C to 8°C, inner body temp. difference in 2°C Features: White plastic cated shelves;2 layer of glass

 $door \, with \, lock \, ; white \, LED \, light \, or \, as \, per \, reuqest$ 

Refrigerant: R600a/R134a/R290

Voltage: AC110V/60Hz, 200-240V/50Hz

N.W./G.W.: 46/50KG

Interior size: A,505×441×460MM(WxDxH)

 $B,505\times310\times165MM(WxDxH)$ 

Product size: 595×622×840MM(WxDxH)
Carton size: 662×690×895MM(WxDxH)

FCL:54PCS/20GP 108PCS/40GP 162PCS/40HQ