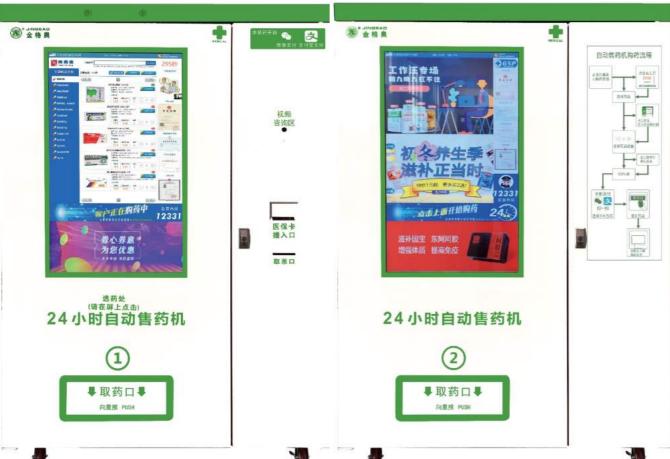

Input power:450W Input power:360W

- 1, Medical machine production license
- 2,Big screen reveal:Deploy 43inch LCD clearly touch screen.Can play advertising video and picture remotely.with 7 functions in the menu.Forexample:temperature and humidity control(temperature and humidity instrucion.Mainly use for show temperature and humidity inside ofthemachine)videocall,advertisingshow,choose prompt,show pharmacy license,pharmaceutical license,GSP certificate,pharmacist certificate.The user can check the menu search the relevant data as he eed.
- 3,Touch control:can click on the screen directly. Available network: wireless WIFI and wired. Talk with video:can see a doctor by video. Identify intelligent: Control system by microcomputer that can check data, identify, fault diagnosis and so on. Infrared detection: infrared detection which confirm the correct medicine. Payment term: by wechat, alipay, medical card.
- 4, Big capacity: two store space, two temperature and humidity area. Can sell different size medicine. There are 70-90 goods roads which can putin 700-900 pcs medicine boxes. And can put many kinds of medicine at the same time Store environment: The temperature and humidity of the medicine can be adjusted according environmental. With two areas of the temparature and humidity each machine. Temperature can be setted about 10-30°C, humidity is 35%-75%. It can give an alarm when in high or low temperature. Support uploading checking and share the data of working temperature and humidity. One main and serval deputy: Can use main machine separately, and also can use one main machine and serval deputy. So that can meet more people needs. Energy consumption control: With watt-hour meter. can check the electricity consumption at any time. Safe use: electric leakage protection, can use safely.