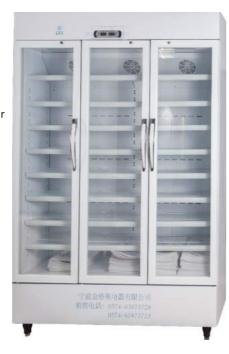

#### JGA-BC448

Capacity:448L

Cooling:By compressor;no frost,anti-vibration;circulated air Tem.range:2°C to 8°C, inner body temp. difference in 2°C

Features: White plastic cated shelves; 2 layer of glass

door with lock; white LED light or as per reuqest

Refrigerant: R600a/R134a/R290

Voltage: AC110V/60Hz, 200-240V/50Hz

N.W./G.W.: 87/90KG

Interior size: A,505 × 441 × 1440 MM(WxDxH)

 $B,505\times310\times165MM(WxDxH)$ 

Product size: 595×622×1820MM(WxDxH)

Carton size: 662×690×1875MM(WxDxH)