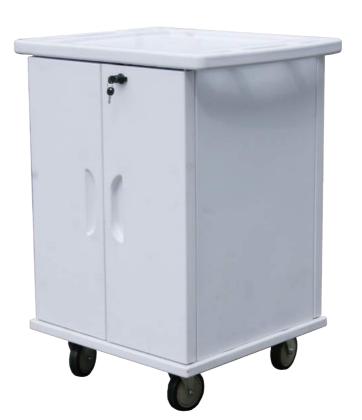

医疗推车

JGA-YY227

Product size: 815x660x1040(WxDxH)
Carton size: 845x675x1068(WxDxH)

N.W./G.W.: 74/78KG