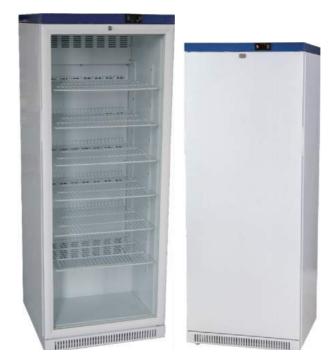

## Medical Reffrigerator

#### JGA-BC228

Capacity:228L

Cooling: By compressor; no frost, anti-vibration; circulated air

Tem.range:2°C to 8°C, inner body temp. difference in 2°C

Features: White plastic cated shelves; 2 layer of glass door with lock; white LED light or as per reuqest

Refrigerant: R600a/R134a/R290

Voltage: AC110V/60Hz, 200-240V/50Hz

N.W./G.W.: 46/50KG

Interior size: A,505×441×880MM(WxDxH)

B,505×310×165MM(WxDxH)

Product size: 595×622×1260MM(WxDxH)

Carton size: 662×690×1315MM(WxDxH)