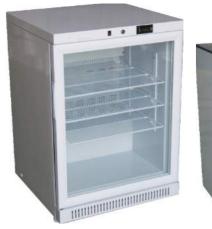

#### JGA-BC168 Capacity:168L

Cooling: By compressor; no frost, anti-vibration; circulated air

Tem.range:2°C to 8°C, inner body temp. difference in 2°C Features: White plastic cated shelves;2 layer of glass

 $door \, with \, lock \, ; white \, LED \, light \, or \, as \, per \, reuqest$ 

Refrigerant: R600a/R134a/R290

Voltage: AC110V/60Hz, 200-240V/50Hz

N.W./G.W.: 46/50KG

Interior size: A,505×441×460MM(WxDxH)

 $B,505\times310\times165MM(WxDxH)$ 

Product size: 595×622×840MM(WxDxH)
Carton size: 662×690×895MM(WxDxH)

FCL:54PCS/20GP 108PCS/40GP 162PCS/40HQ