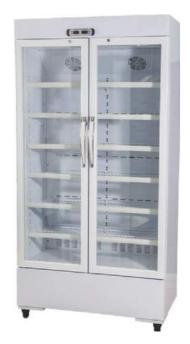

#### JGA-BC228

Capacity:228L

Cooling: By compressor; no frost, anti-vibration; circulated air

Tem.range:2°C to 8°C, inner body temp. difference in 2°C

Features: White plastic cated shelves; 2 layer of glass door with lock; white LED light or as per reuqest

Refrigerant: R600a/R134a/R290

Voltage: AC110V/60Hz, 200-240V/50Hz

N.W./G.W.: 46/50KG

Interior size: A,505×441×880MM(WxDxH)

B,505×310×165MM(WxDxH)

Product size: 595×622×1260MM(WxDxH)

Carton size: 662×690×1315MM(WxDxH)

FCL:54PCS/20GP 108PCS/40GP 162PCS/40HQ

JGA-BC328

Capacity:328L

Cooling: By compressor; no frost, anti-vibration; circulated air

Tem.range:2°C to 8°C, inner body temp. difference in 2°C

Features: White plastic cated shelves; 2 layer of glass