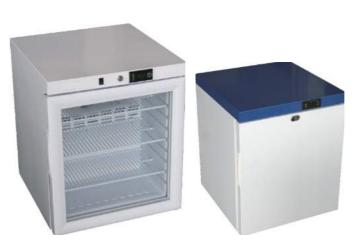

capacity

JGA-BC29 Capacity:29L

 ${\color{red}\textbf{Cooling:}} \textbf{By compressor;} \textbf{no frost,} \textbf{anti-vibration;} \textbf{circulated air}$ 

Tem.range: 2°C to 8°C, inner body temp. difference in 2°C

Features: White plastic cated shelves;2 layer of glass

door with lock ; white LED light or as per reuqest

Refrigerant: R600a/R134a/R290

Voltage: AC110V/60Hz, 200-240V/50Hz

N.W./G.W.: 25/27KG

Interior size:361×205×400MM(WxDxH)

Product size:445x458x539MM(WxDxH)

Carton size:500x525x585MM(WxDxH)

FCL:132PCS/20GP 276PCS/40GP 368PCS/40HQ