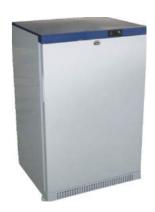

capacity

JGA-BC29 Capacity:29L

 ${\color{red}\textbf{Cooling:}} \textbf{By compressor;} \textbf{no frost,} \textbf{anti-vibration;} \textbf{circulated air}$ 

Tem.range: 2°C to 8°C, inner body temp. difference in 2°C

Features: White plastic cated shelves;2 layer of glass

door with lock ; white LED light or as per reuqest

Refrigerant: R600a/R134a/R290

Voltage: AC110V/60Hz, 200-240V/50Hz

N.W./G.W.: 25/27KG

Interior size:361×205×400MM(WxDxH)

Product size:445x458x539MM(WxDxH)

Carton size:500x525x585MM(WxDxH)

FCL:132PCS/20GP 276PCS/40GP 368PCS/40HQ